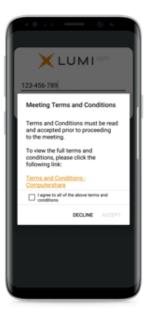

Online registration will open 1 hour before the start of the meeting

To participate in the meeting, you will be required to enter the unique 9 digit Meeting ID provided above.

To proceed into the meeting, you will need to read and accept the Terms and Conditions.