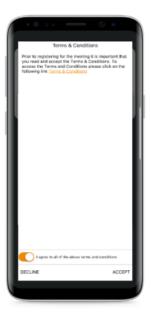

Online registration will open 1 hour before the start of the meeting

To participate in the meeting, you will be required to enter the unique 9 digit Meeting ID provided above.

To proceed into the meeting, you will need to read and accept the Terms and Conditions.