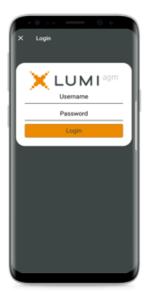

#### Australian Residents

Username (SRN or HIN) and Password (postcode of your registered address)

#### Overseas Residents

Username (SRN or HIN) and Password (three-character country code) e.g. New Zealand - NZL; United Kingdom - GBR; United States of America - USA; Canada - CAN. A full list is provided at the end of this guide.

#### Appointed Proxy

To receive your username and password, please contact Computershare Investor Services on +61 3 9415 4024 during the online registration period which will open 1 hour before the start of the meeting.

OR

To register as a securityholder, select 'I have a login' and enter your username (SRN or HIN) and password (postcode or country code).

If you are a visitor, select 'I am a guest' and enter your name and email details. Please note, visitors will not be able to ask questions or vote at the meeting.